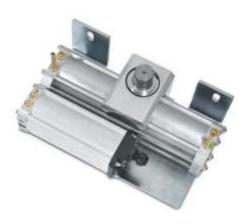

## **FLOOR**

Underground hydraulic operator for swing gates

The FLOOR operator is installed underground so that it is invisible and does not alter the gate aesthetics.

Only one model allows opening the leaf up to 170°. The overpressure valves for force regulation during opening and closing allow achieving the highest level of safety against crushing as required by the EN 12453 standards. You can also adjust the opening and closing speed. The unlocking device for emergency manoeuvres in the event of a blackout is easy to access and can be used either on the inside or outside of the aate.

The foundation box with self-lubricating bushing is fully self-supporting and allows installing the operator without having to remove the leaf from the gate.

| Technical data        | FLOOR810           |  |
|-----------------------|--------------------|--|
| use                   | heavy              |  |
| frequency of use      | 40%                |  |
| motor power supply    | 230 Vac - 50/60 Hz |  |
| power absorbed        | 190W               |  |
| degree of protection  | IP67               |  |
| maximum torque        | 300 Nm             |  |
| nominal torque        | 220 Nm             |  |
| torque regulation     | hydraulic          |  |
| speed regulation      | YES                |  |
| leaf rotation speed   | 7°/s               |  |
| maximum leaf rotation | 170°               |  |
| operating temperature | -20°C +60°C        |  |
| thermal switch        | 100°C              |  |
| maximum leaf length   | 2.5 m *            |  |
| maximum leaf weight   | 600 Kg             |  |
| operator weight       | 15 Kg              |  |