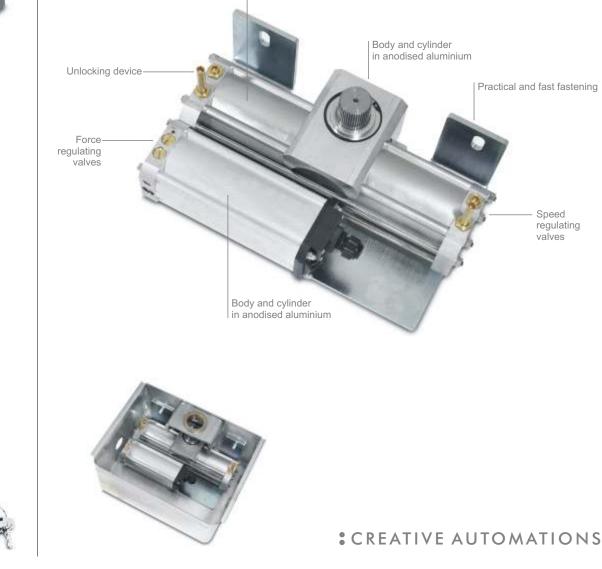

## **FLOOR**

Underground hydraulic operator for swing gates

The FLOOR operator is installed underground so that it is invisible and does not alter the gate aesthetics.

Only one model allows opening the leaf up to 170°. The overpressure valves for force regulation during opening and closing allow achieving the highest level of safety against crushing as required by the EN 12453 standards. You can also adjust the opening and closing speed. The unlocking device for emergency manoeuvres in the event of a blackout is easy to access and can be used either on the inside or outside of the aate.

The foundation box with self-lubricating bushing is fully self-supporting and allows installing the operator without having to remove the leaf from the gate.

| Technical data        | FLOOR810           |  |
|-----------------------|--------------------|--|
| use                   | heavy              |  |
| frequency of use      | 40%                |  |
| motor power supply    | 230 Vac - 50/60 Hz |  |
| power absorbed        | 190W               |  |
| degree of protection  | IP67               |  |
| maximum torque        | 300 Nm             |  |
| nominal torque        | 220 Nm             |  |
| torque regulation     | hydraulic          |  |
| speed regulation      | YES                |  |
| leaf rotation speed   | 7°/s               |  |
| maximum leaf rotation | 170°               |  |
| operating temperature | -20°C +60°C        |  |
| thermal switch        | 100°C              |  |
| maximum leaf length   | 2.5 m *            |  |
| maximum leaf weight   | 600 Kg             |  |
| operator weight       | 15 Kg              |  |

## Accessories

Body and cylinder in anodised aluminium a BANDINI INDUSTRIE company

Associated

UNAC ASSOCIAZIONE COSTRUTTORI DI INFISSI MOTORIZZATI E AUTOMATISMI PER SERRAMENTI IN GENERE